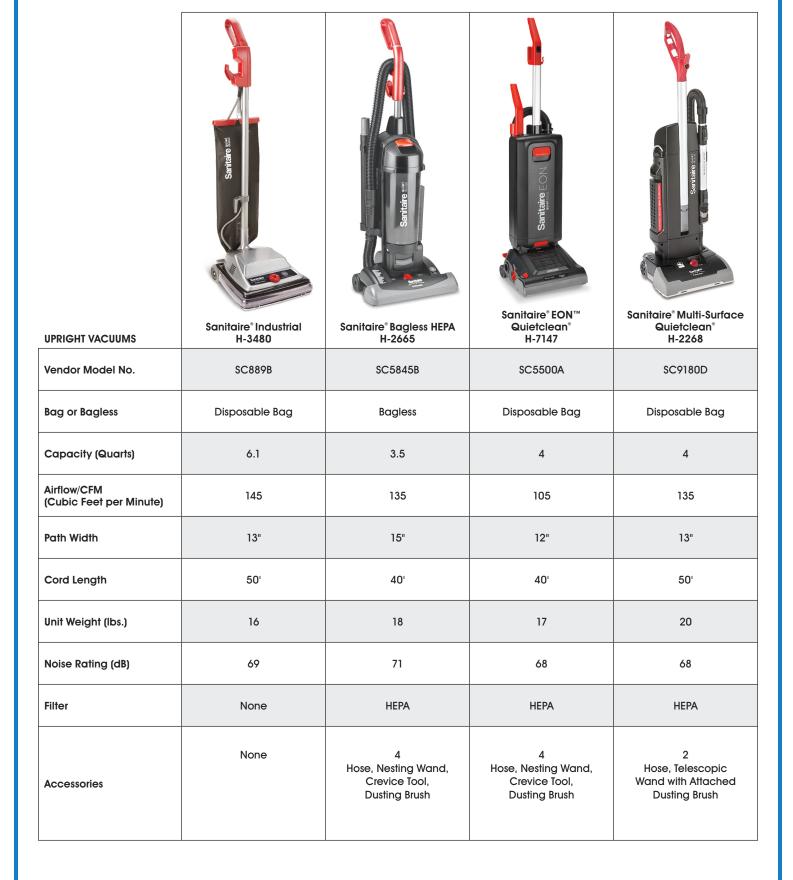

## VACUUM GUIDE

|                                        | DEWALT                                                           |                                                                                            |                                                                                                                                | DEWAL                                                                                      |
|----------------------------------------|------------------------------------------------------------------|--------------------------------------------------------------------------------------------|--------------------------------------------------------------------------------------------------------------------------------|--------------------------------------------------------------------------------------------|
| WET/DRY VACUUMS                        | Portable DeWalt®<br>H-8901                                       | DeWalt <sup>®</sup><br>H-8902                                                              | DeWalt <sup>®</sup><br>H-8903                                                                                                  | Stainless Steel DeWalt®<br>H-8931                                                          |
| Vendor Model No.                       | DXV04T                                                           | DXV12P                                                                                     | DXV16PA                                                                                                                        | DXV10SB                                                                                    |
| Bag or Bagless                         | Disposable Bag                                                   | Disposable Bag                                                                             | Disposable Bag                                                                                                                 | Disposable Bag                                                                             |
| Capacity (Gallons)                     | 4                                                                | 12                                                                                         | 16                                                                                                                             | 10                                                                                         |
| Airflow/CFM (Cubic<br>Feet per Minute) | 90                                                               | 105                                                                                        | 116                                                                                                                            | 110                                                                                        |
| Sealed Pressure                        | 50"                                                              | 70"                                                                                        | 73"                                                                                                                            | 72"                                                                                        |
| Peak Horsepower                        | 5.0                                                              | 5.5                                                                                        | 6.5                                                                                                                            | 6.5                                                                                        |
| Path Width                             | Up to 6.5"                                                       | Up to 14"                                                                                  | Up to 14"                                                                                                                      | Up to 10"                                                                                  |
| Cord Length                            | 20'                                                              | 20'                                                                                        | 20'                                                                                                                            | 20'                                                                                        |
| Unit Weight (lbs.)                     | 15                                                               | 25                                                                                         | 34                                                                                                                             | 25                                                                                         |
| Filter Options                         | Standard,<br>High Efficiency<br>or HEPA                          | Standard,<br>High Efficiency<br>or HEPA                                                    | Standard,<br>High Efficiency<br>or HEPA                                                                                        | Standard,<br>High Efficiency<br>or HEPA                                                    |
| Accessories                            | 5<br>Hose, Crevice Tool,<br>2 Extension Wands,<br>Utility Nozzle | 7<br>Hose, 2 Extension Wands,<br>Floor Brush, Crevice Tool,<br>Utility Nozzle, Round Brush | 9<br>Hose, 2 Extension Wands,<br>Floor Brush, Crevice Tool,<br>Utility Nozzle, Round Brush,<br>Muffler, Garden<br>Hose Adapter | 7<br>Hose, 2 Extension Wands,<br>Floor Brush, Crevice Tool,<br>Utility Nozzle, Round Brush |