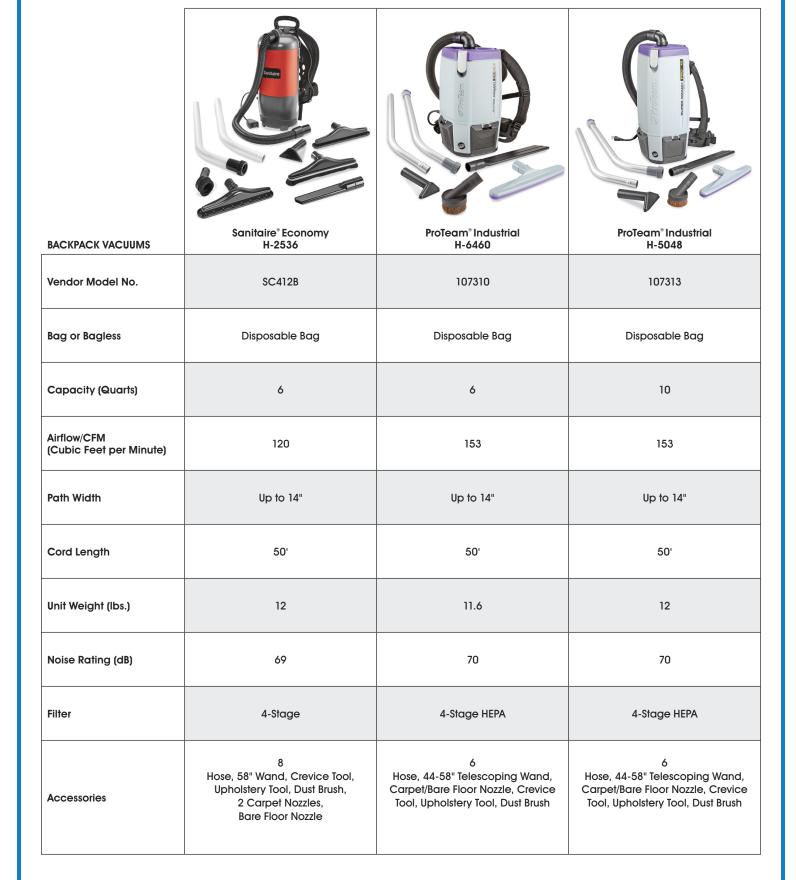

## VACUUM GUIDE

|                                        | DEWALT                                                           |                                                                                            |                                                                                                                                | DEWAL                                                                                      |
|----------------------------------------|------------------------------------------------------------------|--------------------------------------------------------------------------------------------|--------------------------------------------------------------------------------------------------------------------------------|--------------------------------------------------------------------------------------------|
| WET/DRY VACUUMS                        | Portable DeWalt®<br>H-8901                                       | DeWalt <sup>®</sup><br>H-8902                                                              | DeWalt <sup>®</sup><br>H-8903                                                                                                  | Stainless Steel DeWalt®<br>H-8931                                                          |
| Vendor Model No.                       | DXV04T                                                           | DXV12P                                                                                     | DXV16PA                                                                                                                        | DXV10SB                                                                                    |
| Bag or Bagless                         | Disposable Bag                                                   | Disposable Bag                                                                             | Disposable Bag                                                                                                                 | Disposable Bag                                                                             |
| Capacity (Gallons)                     | 4                                                                | 12                                                                                         | 16                                                                                                                             | 10                                                                                         |
| Airflow/CFM (Cubic<br>Feet per Minute) | 90                                                               | 105                                                                                        | 116                                                                                                                            | 110                                                                                        |
| Sealed Pressure                        | 50"                                                              | 70"                                                                                        | 73"                                                                                                                            | 72"                                                                                        |
| Peak Horsepower                        | 5.0                                                              | 5.5                                                                                        | 6.5                                                                                                                            | 6.5                                                                                        |
| Path Width                             | Up to 6.5"                                                       | Up to 14"                                                                                  | Up to 14"                                                                                                                      | Up to 10"                                                                                  |
| Cord Length                            | 20'                                                              | 20'                                                                                        | 20'                                                                                                                            | 20'                                                                                        |
| Unit Weight (lbs.)                     | 15                                                               | 25                                                                                         | 34                                                                                                                             | 25                                                                                         |
| Filter Options                         | Standard,<br>High Efficiency<br>or HEPA                          | Standard,<br>High Efficiency<br>or HEPA                                                    | Standard,<br>High Efficiency<br>or HEPA                                                                                        | Standard,<br>High Efficiency<br>or HEPA                                                    |
| Accessories                            | 5<br>Hose, Crevice Tool,<br>2 Extension Wands,<br>Utility Nozzle | 7<br>Hose, 2 Extension Wands,<br>Floor Brush, Crevice Tool,<br>Utility Nozzle, Round Brush | 9<br>Hose, 2 Extension Wands,<br>Floor Brush, Crevice Tool,<br>Utility Nozzle, Round Brush,<br>Muffler, Garden<br>Hose Adapter | 7<br>Hose, 2 Extension Wands,<br>Floor Brush, Crevice Tool,<br>Utility Nozzle, Round Brush |