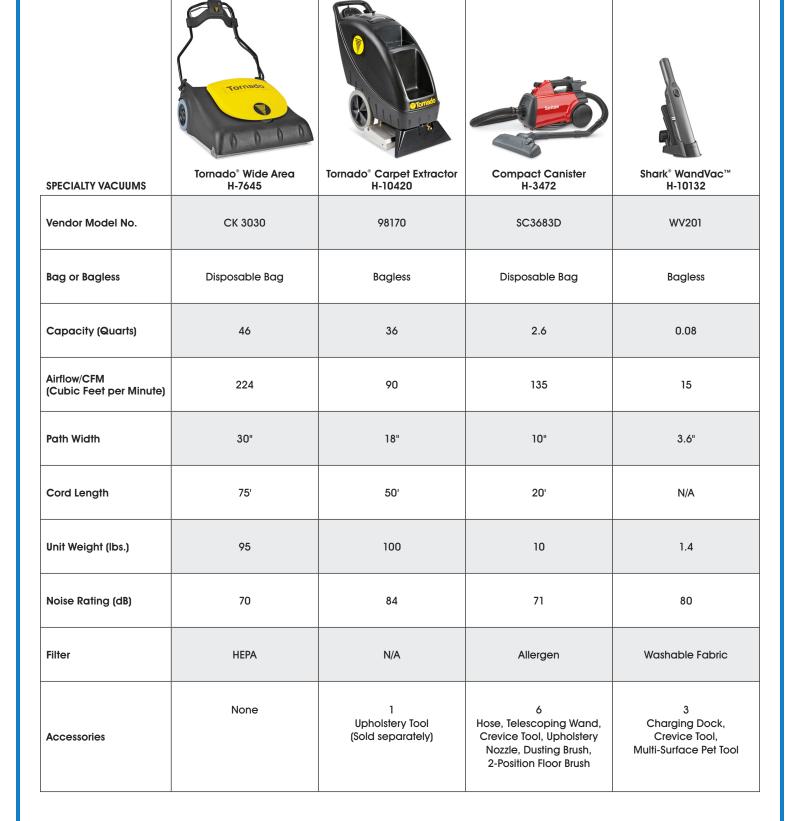

h Efficiency<br>or HEPA                          | Standard,<br>High Efficiency<br>or HEPA                                                    | Standard,<br>High Efficiency<br>or HEPA                                                                                        | Standard,<br>High Efficiency<br>or HEPA                                                    |
| Accessories                            | 5<br>Hose, Crevice Tool,<br>2 Extension Wands,<br>Utility Nozzle | 7<br>Hose, 2 Extension Wands,<br>Floor Brush, Crevice Tool,<br>Utility Nozzle, Round Brush | 9<br>Hose, 2 Extension Wands,<br>Floor Brush, Crevice Tool,<br>Utility Nozzle, Round Brush,<br>Muffler, Garden<br>Hose Adapter | 7<br>Hose, 2 Extension Wands,<br>Floor Brush, Crevice Tool,<br>Utility Nozzle, Round Brush |











PAGE 6 OF 6 ©2023 Uline