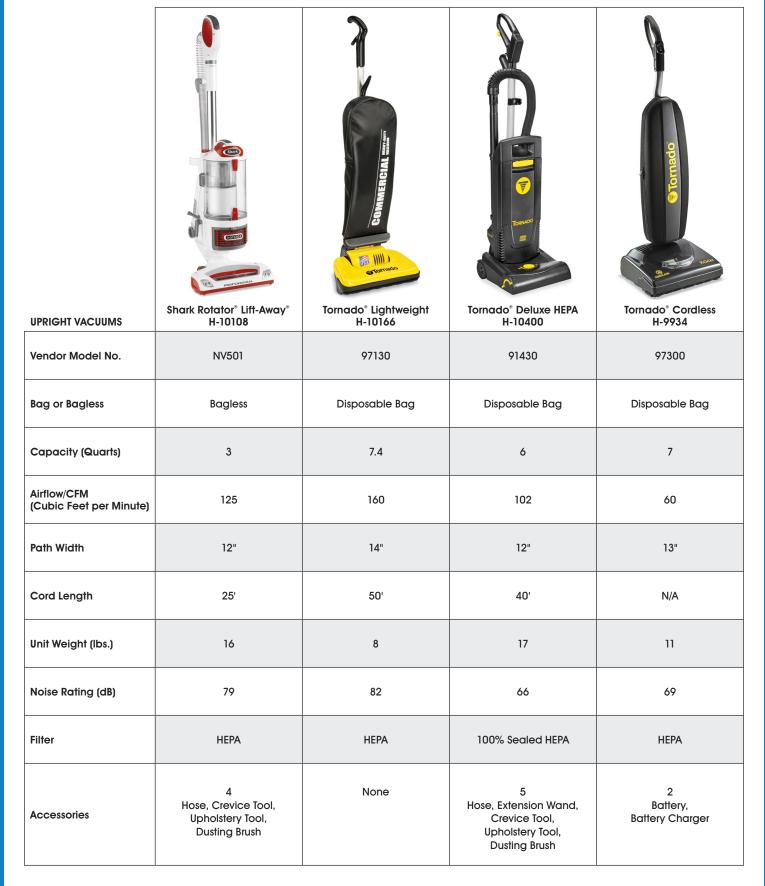

## VACUUM GUIDE

|                                        | DEWALT                                                           |                                                                                            |                                                                                                                                | DEWAL                                                                                      |
|----------------------------------------|------------------------------------------------------------------|--------------------------------------------------------------------------------------------|--------------------------------------------------------------------------------------------------------------------------------|--------------------------------------------------------------------------------------------|
| WET/DRY VACUUMS                        | Portable DeWalt®<br>H-8901                                       | DeWalt <sup>®</sup><br>H-8902                                                              | DeWalt <sup>®</sup><br>H-8903                                                                                                  | Stainless Steel DeWalt®<br>H-8931                                                          |
| Vendor Model No.                       | DXV04T                                                           | DXV12P                                                                                     | DXV16PA                                                                                                                        | DXV10SB                                                                                    |
| Bag or Bagless                         | Disposable Bag                                                   | Disposable Bag                                                                             | Disposable Bag                                                                                                                 | Disposable Bag                                                                             |
| Capacity (Gallons)                     | 4                                                                | 12                                                                                         | 16                                                                                                                             | 10                                                                                         |
| Airflow/CFM (Cubic<br>Feet per Minute) | 90                                                               | 105                                                                                        | 116                                                                                                                            | 110                                                                                        |
| Sealed Pressure                        | 50"                                                              | 70"                                                                                        | 73"                                                                                                                            | 72"                                                                                        |
| Peak Horsepower                        | 5.0                                                              | 5.5                                                                                        | 6.5                                                                                                                            | 6.5                                                                                        |
| Path Width                             | Up to 6.5"                                                       | Up to 14"                                                                                  | Up to 14"                                                                                                                      | Up to 10"                                                                                  |
| Cord Length                            | 20'                                                              | 20'                                                                                        | 20'                                                                                                                            | 20'                                                                                        |
| Unit Weight (lbs.)                     | 15                                                               | 25                                                                                         | 34                                                                                                                             | 25                                                                                         |
| Filter Options                         | Standard,<br>High Efficiency<br>or HEPA                          | Standard,<br>High Efficiency<br>or HEPA                                                    | Standard,<br>High Efficiency<br>or HEPA                                                                                        | Standard,<br>High Efficiency<br>or HEPA                                                    |
| Accessories                            | 5<br>Hose, Crevice Tool,<br>2 Extension Wands,<br>Utility Nozzle | 7<br>Hose, 2 Extension Wands,<br>Floor Brush, Crevice Tool,<br>Utility Nozzle, Round Brush | 9<br>Hose, 2 Extension Wands,<br>Floor Brush, Crevice Tool,<br>Utility Nozzle, Round Brush,<br>Muffler, Garden<br>Hose Adapter | 7<br>Hose, 2 Extension Wands,<br>Floor Brush, Crevice Tool,<br>Utility Nozzle, Round Brush |