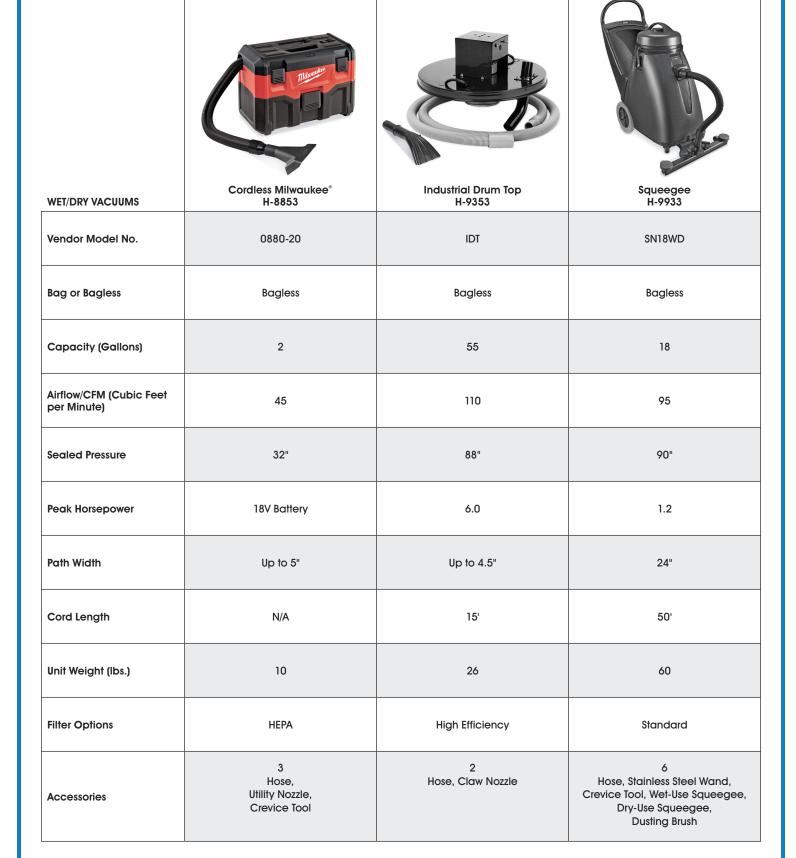

## VACUUM GUIDE

|                                        | DEWALT                                                           |                                                                                            |                                                                                                                                | DEWAL                                                                                      |
|----------------------------------------|------------------------------------------------------------------|--------------------------------------------------------------------------------------------|--------------------------------------------------------------------------------------------------------------------------------|--------------------------------------------------------------------------------------------|
| WET/DRY VACUUMS                        | Portable DeWalt®<br>H-8901                                       | DeWalt <sup>®</sup><br>H-8902                                                              | DeWalt <sup>®</sup><br>H-8903                                                                                                  | Stainless Steel DeWalt®<br>H-8931                                                          |
| Vendor Model No.                       | DXV04T                                                           | DXV12P                                                                                     | DXV16PA                                                                                                                        | DXV10SB                                                                                    |
| Bag or Bagless                         | Disposable Bag                                                   | Disposable Bag                                                                             | Disposable Bag                                                                                                                 | Disposable Bag                                                                             |
| Capacity (Gallons)                     | 4                                                                | 12                                                                                         | 16                                                                                                                             | 10                                                                                         |
| Airflow/CFM (Cubic<br>Feet per Minute) | 90                                                               | 105                                                                                        | 116                                                                                                                            | 110                                                                                        |
| Sealed Pressure                        | 50"                                                              | 70"                                                                                        | 73"                                                                                                                            | 72"                                                                                        |
| Peak Horsepower                        | 5.0                                                              | 5.5                                                                                        | 6.5                                                                                                                            | 6.5                                                                                        |
| Path Width                             | Up to 6.5"                                                       | Up to 14"                                                                                  | Up to 14"                                                                                                                      | Up to 10"                                                                                  |
| Cord Length                            | 20'                                                              | 20'                                                                                        | 20'                                                                                                                            | 20'                                                                                        |
| Unit Weight (lbs.)                     | 15                                                               | 25                                                                                         | 34                                                                                                                             | 25                                                                                         |
| Filter Options                         | Standard,<br>High Efficiency<br>or HEPA                          | Standard,<br>High Efficiency<br>or HEPA                                                    | Standard,<br>High Efficiency<br>or HEPA                                                                                        | Standard,<br>High Efficiency<br>or HEPA                                                    |
| Accessories                            | 5<br>Hose, Crevice Tool,<br>2 Extension Wands,<br>Utility Nozzle | 7<br>Hose, 2 Extension Wands,<br>Floor Brush, Crevice Tool,<br>Utility Nozzle, Round Brush | 9<br>Hose, 2 Extension Wands,<br>Floor Brush, Crevice Tool,<br>Utility Nozzle, Round Brush,<br>Muffler, Garden<br>Hose Adapter | 7<br>Hose, 2 Extension Wands,<br>Floor Brush, Crevice Tool,<br>Utility Nozzle, Round Brush |